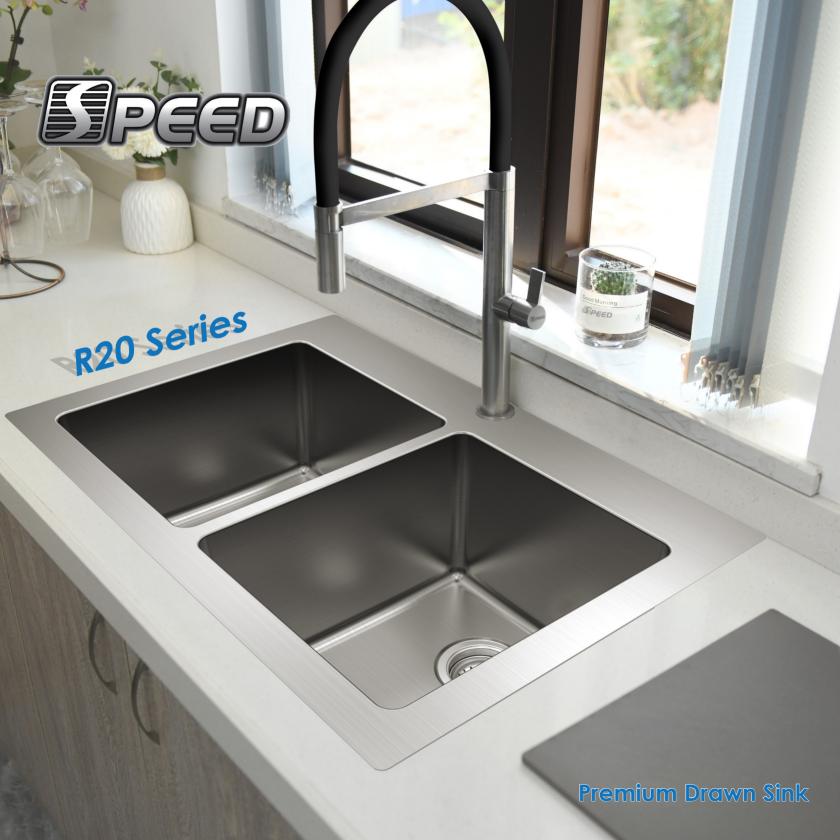

Modern design, maximized space use

Thick Sound Deadening Pad

Minimize noise

Moisture-proof Coating

**Anti-condensation** 

## **Product feature**

**High Capacity** 

9" Deep Bowl

Material: SUS 304

Gauge

22G 20G

18G

16G