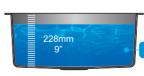

## **Product feature**

**High Capacity** 

9" Deep Bowl

Material: SUS 304

Gauge

22G 20G

18G

16G