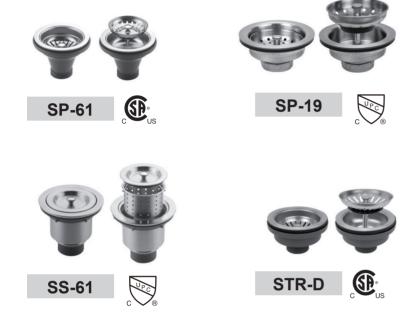

"
- Depth Available: 9"

#### VRT2721



- Overall Size: 27-3/8" x 20-5/8"
- Bowl Size: 25" x 16"
- Depth Available: 9"

## **VRT3121S**



- Overall Size: 31-1/2" x 21"
- Bowl Size: 29" x 16"
- Depth Available: 9"

## **VRT3121D**



- Overall Size: 31-3/8" x 20-5/8"
- Bowl Size: 14" x 16"
- Depth Available: 9"/9"

#### VRT3070



- Overall Size: 33" x 22"
- Bowl Size: 10" x 15-3/4"(L)
  - 18-1/2"x 15-3/4"(R)
- Depth Available: 7"/9"



Fine Brushed Finishing

**Exquisite Appearance, Easy to Clean** 



R20 Tight Radius Corner

Modern design, maximized space use



Thick Sound Deadening Pad

Minimize noise

Moisture-proof Coating

**Anti-condensation** 

## **Product feature**



**High Capacity** 

9" Deep Bowl

Material: SUS 304

Gauge

22G 20G

18G

16G



## **Optional Accessories**



## Installation

The below installation is only a guide.
Actual sink should be present to ensure perpect cut out.





## **Packing**



Sincerity.

Profession,

**E**fficiency

Enthusiasm

Delight







JIANGMEN SPEED STAINLESS STEEL PRODUCT CO., LTD.

R&D · Handmade Sink · Drawn Sink · Sink Accessories

# SPEED Vietnam

VIETTA INDUSTRIES (VN) CO., LTD. Handmade Sink SPEED SINKWARE (VN) CO., LTD. Drawn Sink

http://www.speed-vietnam.com Email: speed@speedsink.com