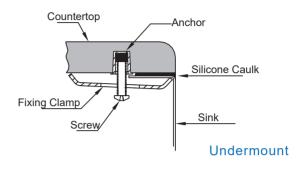

## Installation

The below installation is only a guide.
Actual sink should be present to ensure perpect cut out.