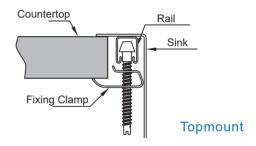

## Installation

The below installation is only a guide.
Actual sink should be present to ensure perpect cut out.